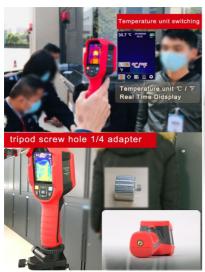

#### \*High-temperature limit exceeding alarm

The customized high temperature limit can be set to 37.3 °C. For the temperature ≥37.3 °C, indicator light and screen will indicate high temperature alarm, which can effectively and quickly screen individuals with abnormal temperature.

7.PC software analysis

8. Point temperature measurement

9. Type-C USB interface for lithium battery charging

10.1/4" tripod mounting hole