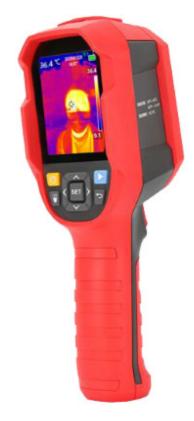

### **Parameters**

1. 2.8" TFT screen

2. Infrared resolution: 160×120

3. Frame frequency: 9Hz

4. Range of temperature measurement: 30°C~45°C

5. Accuracy:  $\pm 0.5^{\circ}$ C

6. Photographed function and SD card storage

7.PC software analysis

8. Point temperature measurement

9. Type-C USB interface for lithium battery charging

10.1/4" tripod mounting hole