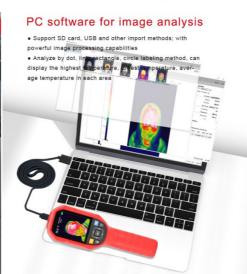

7.PC software analysis

8. Point temperature measurement

9. Type-C USB interface for lithium battery charging

10.1/4" tripod mounting hole

### \*Real-time image transmission(UTi165K)

Set the USB mode to USB camera, connect the USB cable to the computer to mirror the upper computer software by real-time image transmission.

Fearures: Real-time image transmission, mirror the computer on larger screen for monitoring.